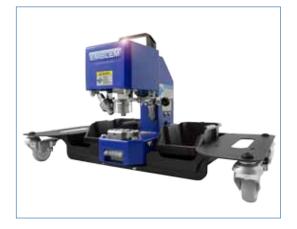

## Easy Airpress Standard 4 HS Pneumatic eyepress

The EMBLEM Easy Airpress Standard 4 HS is the technical evolution of the successful Airpress Standard 3 with hand switch. It is operating with an external compressor with 6 bar.

Based on the compact design, the small dimensions and a weight of 7 kg, the EMBLEM Airpress Standard 4 HS can be put up in all places.

Airpressure: 6 Bar

Activating:

by hand-switch

Safety

protection-cover with

The Easy Airpress Standard 4 HS with Eyeled pointer, rollable table and the associated boxes offers you a convenient possibility to simply eye banners, textiles and the like.