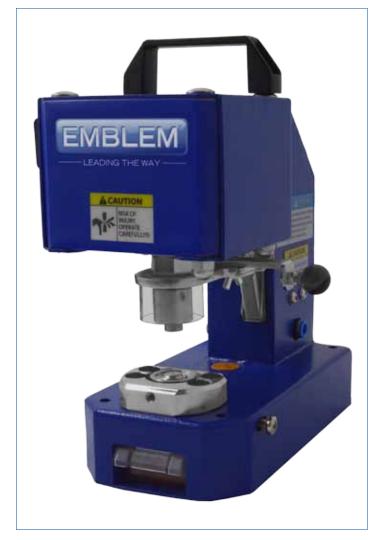

## Easy Airpress Standard 4 HS Pneumatic eyepress

The EMBLEM Easy Airpress Standard 4 HS is the technical evolution of the successful Airpress Standard 3 with hand switch. It is operating with an external compressor with 6 bar.

Based on the compact design, the small dimensions and a weight of 7 kg, the EMBLEM Airpress Standard 4 HS can be put up in all places.

Airpressure: 6 Bar

Activating:

by hand-switch

Safety

protection-cover with

## Stressless work

The EMBLEM Easy Airpress Standard 3 HS permits punch and eyes in one work procedure.

The pneumatic pressing of the eyelets will be done in one step (punshing holes and pressing grommets).