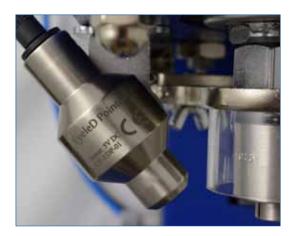

The Eyeled laser pointer assists you in the positioning of the grommets. It will be delivered with a battery case and a power pack.

The Eyled laserpoint will be displayed centrically and so allows an exact positioning of the eyelet.