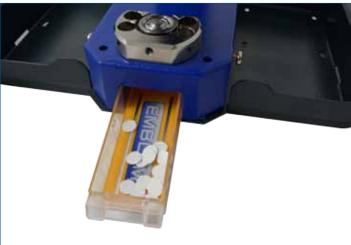

The Eyeled laser pointer assists you in the positioning of the grommets. It will be delivered with a battery case and a power pack.

The Eyled laserpoint will be displayed centrically and so allows an exact positioning of the eyelet.

The Easy Airpress Standard 4 HS with Eyeled pointer, rollable table and the associated boxes offers you a convenient possibility to simply eye banners, textiles and the like.