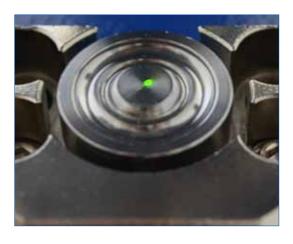

The Eyeled laser pointer assists you in the positioning of the grommets. It will be delivered with a battery case and a power pack.

The Eyled laserpoint will be displayed centrically and so allows an exact positioning of the eyelet.