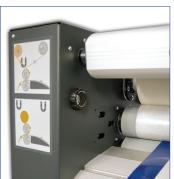

### Laminating and APP application

The Expert 80C has a roll core holder for the laminate and a further holder for winding up the liner of the laminate. For the driven axis (for winding the cover paper) there is a slip clutch and the axis for the laminate can be adjusted with a brake. This means that even the smallest member of the EASYLAM laminator family has professional adjustment options.

In addition, the Expert 80C has a holder for a roll of APP film (paper), which then is laid up on the laminating roller so that the APP film can be guided directly between the rollers and thus immediately pressed onto the plotted letters.