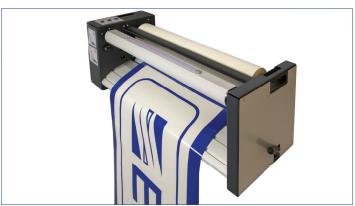

#### Portable and flexible in use

The machine is a table device. It is operated via 3 switches on the housing and a foot pedal. The compact design makes the Easylam Expert 80C versatile and quickly ready for use everywhere. The practical design allows crease-free lamination of a wide variety of materials. The mechanically robust construction speaks for a professional machine with long-term qualities. Grip recesses on the left and right of the housing allow the machine to be carried.

#### Small but oho

The laminating rollers are made of high-quality EPDM and thus offer the best conditions for perfect laminating results. They are opened or closed with a lever and can process materials up to a thickness of 6 mm.