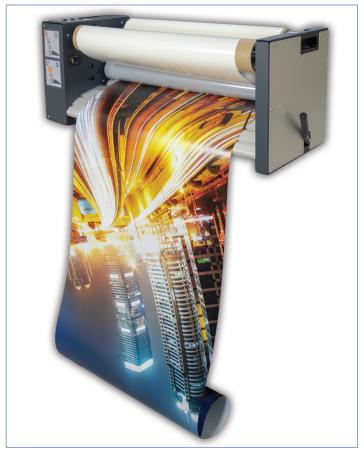

## Wide range of applications

With a maximum working width of 780 mm, the EASYLAM Expert 80C is willingly used as a small-format cold laminator or for attaching application paper or film.

### Laminating and APP application

The Expert 80C has a roll core holder for the laminate and a further holder for winding up the liner of the laminate. For the driven axis (for winding the cover paper) there is a slip clutch and the axis for the laminate can be adjusted with a brake. This means that even the smallest member of the EASYLAM laminator family has professional adjustment options.