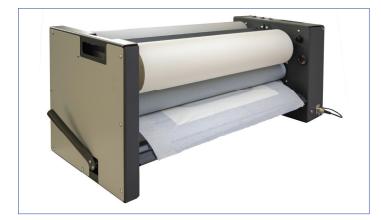

#### Portable and flexible in use

The machine is a table device. It is operated via 3 switches on the housing and a foot pedal. The compact design makes the Easylam Expert 80C versatile and quickly ready for use everywhere. The practical design allows crease-free lamination of a wide variety of materials. The mechanically robust construction speaks for a professional machine with long-term qualities. Grip recesses on the left and right of the housing allow the machine to be carried.

#### Small but oho

The laminating rollers are made of high-quality EPDM and thus offer the best conditions for perfect laminating results. They are opened or closed with a lever and can process materials up to a thickness of 6 mm.