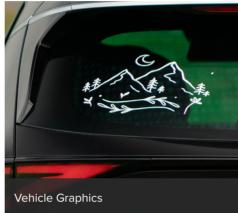

## One Cutter, Hundreds of Opportunities

The GS2-24 lets you produce a wide range of graphics and products to enhance your business and satisfy your customers.

Whether you're an entrepreneurial hobbyist or a creative business owner, there's a broad range of possibilities waiting for you.