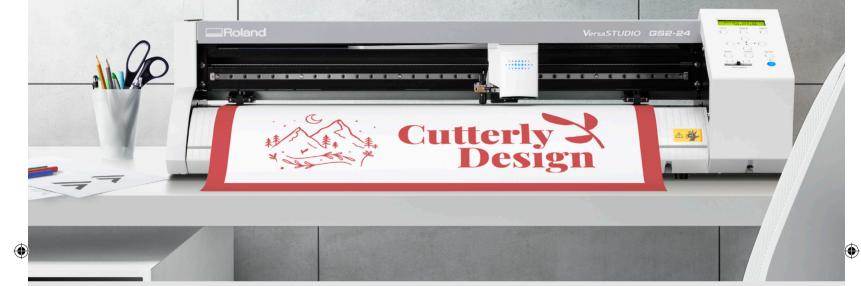

#### Time to Turn Pro

With the GS2-24, you can create professional-quality graphics from a huge range of materials and take your business to the next level. With everything you need to get started, this solution from Roland DG is the only choice for serious entrepreneurs.

## One Cutter, Hundreds of Opportunities

The GS2-24 lets you produce a wide range of graphics and products to enhance your business and satisfy your customers.

Whether you're an entrepreneurial hobbyist or a creative business owner, there's a broad range of possibilities waiting for you.