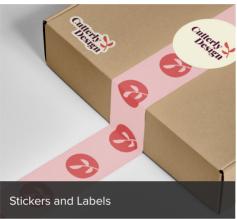

## One Cutter, Hundreds of Opportunities

The GS2-24 lets you produce a wide range of graphics and products to enhance your business and satisfy your customers.

Whether you're an entrepreneurial hobbyist or a creative business owner, there's a broad range of possibilities waiting for you.