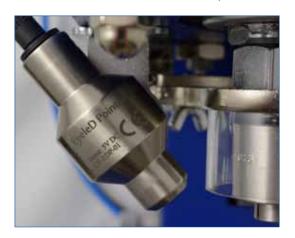

The EyeLED-pointer assists you in the positioning of the grommets. It will be delivered with a battery case and a power pack.

The EyeLED-pointer will be displayed centrically and so allows an exact positioning of the eyelet.