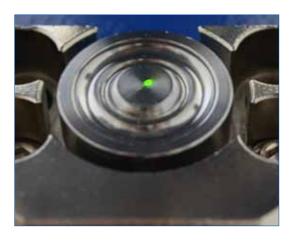

The EyeLED-pointer assists you in the positioning of the grommets. It will be delivered with a battery case and a power pack.

The EyeLED-pointer will be displayed centrically and so allows an exact positioning of the eyelet.