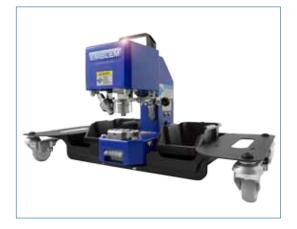

## Easy Airpress Standard 4 FP Pneumatic eyepress

The EMBLEM Easy Airpress Standard 4 FP is the technical evolution of the successful Airpress Standard 3 with foot pedal. It is operating with an external compressor with 6 bar.

Based on the compact design, the small dimensions and a weight of 7 kg, the EMBLEM Airpress Standard 4 FP can be put up in all places.

Airpressure: 6 Bar

Activating: by Foot pedal

Safety protection-cover with safety-

## Stressless work

The EMBLEM Easy Airpress Standard 3 FP permits punch and eyes in one work procedure.

For activating a foot pedal is pressed, so that you have both hands free for handling the banner. The mobile desk is an optional accessory.

The Easy Airpress Standard 4 FP with Eye-LED-pointer, rollable table and the associated boxes offers you a convenient possibility to simply eye banners, textiles and the like.