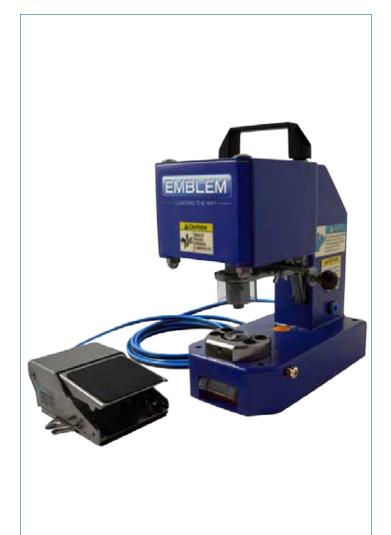

## Easy Airpress Standard 4 FP Pneumatic eyepress

The EMBLEM Easy Airpress Standard 4 FP is the technical evolution of the successful Airpress Standard 3 with foot pedal. It is operating with an external compressor with 6 bar.

Based on the compact design, the small dimensions and a weight of 7 kg, the EMBLEM Airpress Standard 4 FP can be put up in all places.

Airpressure: 6 Bar

Activating: by Foot pedal

Safety protection-cover with safety-

switch

Purchased parts Airpress Standard 4 FP

without tool for grommets

and tube

Opt. accessory: • mobile desk incl. 2 boxes

 EyeLED-pointer for positioning aid

distance tool

 die set for plastic grommets: 12mm

 die set for metal grommets 8/9,5/11

or 18,2mm

Weight: 7 kg

Dimensions: W15 x D24,5 x H28 cm

Article number: 25041

Dataplot reserves the right to make changes and improvements to any of the products described in this document without prior notice.