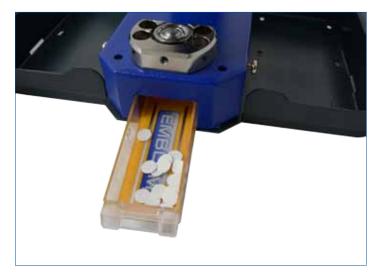

## Stressless work

The EMBLEM Easy Airpress Standard 3 FP permits punch and eyes in one work procedure.

For activating a foot pedal is pressed, so that you have both hands free for handling the banner. The mobile desk is an optional accessory.

The EyeLED-pointer assists you in the positioning of the grommets. It will be delivered with a battery case and a power pack.

The EyeLED-pointer will be displayed centrically and so allows an exact positioning of the eyelet.

The Easy Airpress Standard 4 FP with Eye-LED-pointer, rollable table and the associated boxes offers you a convenient possibility to simply eye banners, textiles and the like.