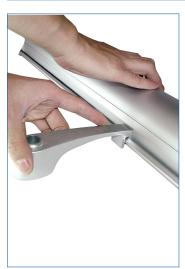

## premium mini

The case is made of anodized aluminium with chrome-plated end caps and opens easily by 2 screws to exchange the display. The foot at the back of the stand, serves as an unobtrusive counterbalance for support in any environment.