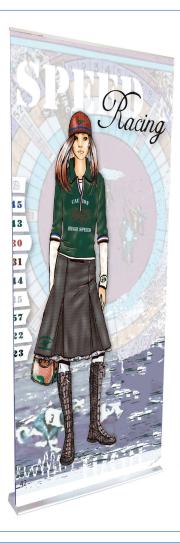

## premium mini

The case is made of anodized aluminium with chrome-plated end caps and opens easily by 2 screws to exchange the display. The foot at the back of the stand, serves as an unobtrusive counterbalance for support in any environment.

Case: aluminium, anodized

Cover plate: silver-chrome

Weight: 3,6/4/4,5 kg

Graphic: 60/85/100 cm

(Visible) up to 215 cm

Width: 85 cm

Height: max. 230 cm

Graphic holder top: clamp-on Holder bottom: clamp-on