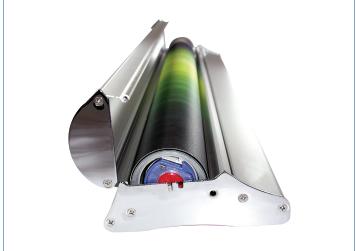

## premium mini

The case is made of anodized aluminium with chrome-plated end caps and opens easily by 2 screws to exchange the display. The foot at the back of the stand, serves as an unobtrusive counterbalance for support in any environment.