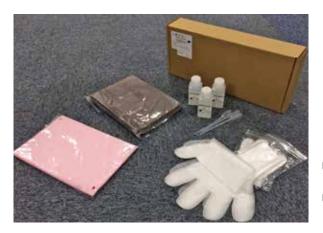

## SHEET MOUNT CLEANING STARTER KIT A 🔢

| Туре    | Content                                | Quantity  |
|---------|----------------------------------------|-----------|
| IP7-225 | Cap cleaning sheet                     | 12 sheets |
|         | Head cleaning sheet                    | 12 sheets |
|         | Sheet mount cleaning liquid A (100 ml) | 3 bottles |
|         | Dropper                                | 3 pieces  |
|         | Gloves                                 | 24 pieces |

Used for sheet mount cleaning to maintain the print heads and caps in optimal condition.

Perform sheet mount cleaning when the printer displays PERFORM SHEET MOUNT CLEANING (every month or after 600 m of printing).