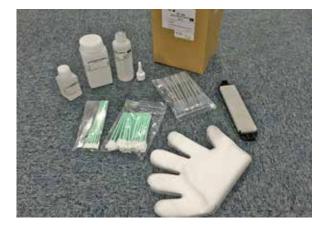

## DAILY MAINTENANCE KIT A **H3**

| Туре    | Content                             | Quantity  |
|---------|-------------------------------------|-----------|
| IP7-230 | Cap cleaning liquid A (300 ml)      | 1 bottle  |
|         | Wiper cleaning liquid A (200 ml)    | 1 bottle  |
|         | Spittoon absorber liquid A (100 ml) | 1 bottle  |
|         | Dropper                             | 10 pieces |
|         | Cleaning swab                       | 10 pieces |
|         | Cleaning swab (thick)               | 30 pieces |
|         | Tweezers                            | 1 piece   |
|         | Spittoon case                       | 1 piece   |
|         | Gloves                              | 30 pieces |
|         |                                     |           |

■ Includes everything you need for daily maintenance.